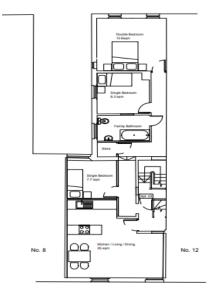

## **Proposed Floor Plans**

Use of premises 3no. 3 bedroom serviced holiday accommodation and replacement of existing windows, erection of 1.8m high boundary wall and rendering of rear boundary wall and erection of 1.8m high fencing for creation of an enclosure for a communal bin store.