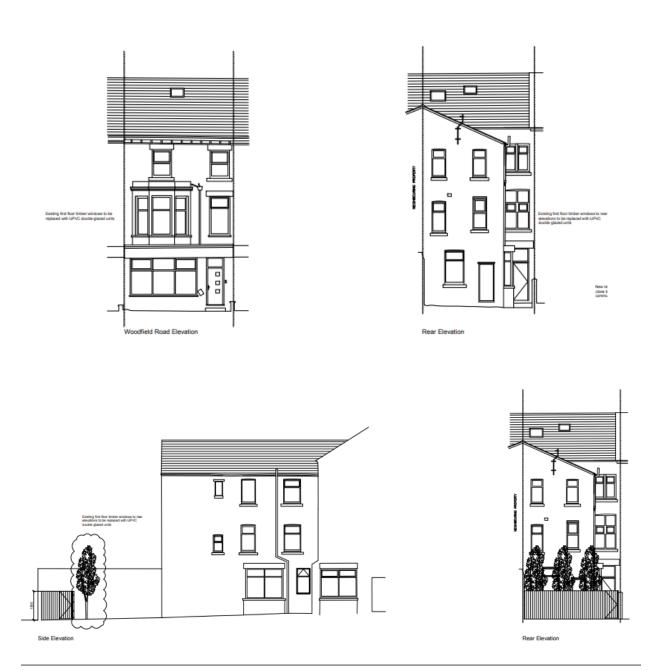

ry wall and rendering of rear boundary wall and erection of 1.8m high fencing for creation of an enclosure for a communal bin store.

## 23/0020 - Woodfield Road

## Site Location Plan



Site Photographs



Use of premises 3no. 3 bedroom serviced holiday accommodation and replacement of existing windows, erection of 1.8m high boundary wall and rendering of rear boundary wall and erection of 1.8m high fencing for creation of an enclosure for a communal bin store.

## **Proposed Floor Plans**









Use of premises 3no. 3 bedroom serviced holiday accommodation and replacement of existing windows, erection of 1.8m high boundary wall and rendering of rear boundary wall and erection of 1.8m high fencing for creation of an enclosure for a communal bin store.

## **Proposed Elevation Plans**