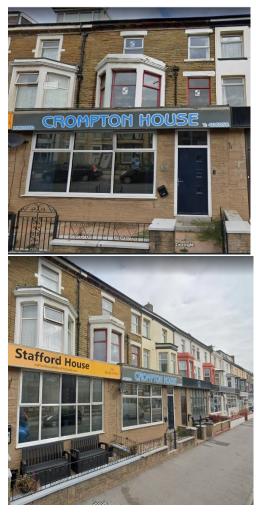

## Site Location Plan

Site Photographs

Use of premises 3no. 3 bedroom serviced holiday accommodation and replacement of existing windows, erection of 1.8m high boundary wall and rendering of rear boundary wall and erection of 1.8m high fencing for creation of an enclosure for a communal bin store.