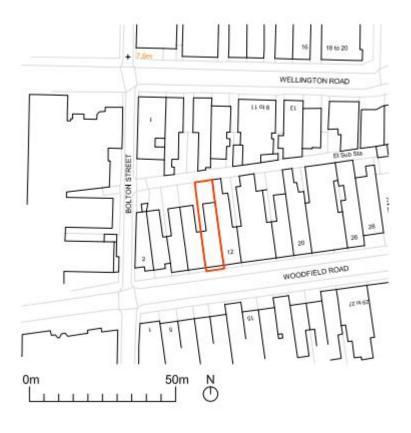

## 23/0020 - Woodfield Road

## Site Location Plan

Site Photographs

Use of premises 3no. 3 bedroom serviced holiday accommodation and replacement of existing windows, erection of 1.8m high boundary wall and rendering of rear boundary wall and erection of 1.8m high fencing for creation of an enclosure for a communal bin store.