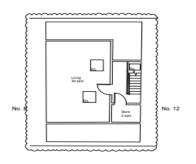

## **Proposed Floor Plans**

Use of premises 3no. 3 bedroom serviced holiday accommodation and replacement of existing windows, erection of 1.8m high boundary wall and rendering of rear boundary wall and erection of 1.8m high fencing for creation of an enclosure for a communal bin store.