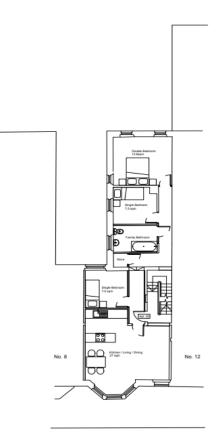

## **Proposed Floor Plans**

Use of premises 3no. 3 bedroom serviced holiday accommodation and replacement of existing windows, erection of 1.8m high boundary wall and rendering of rear boundary wall and erection of 1.8m high fencing for creation of an enclosure for a communal bin store.