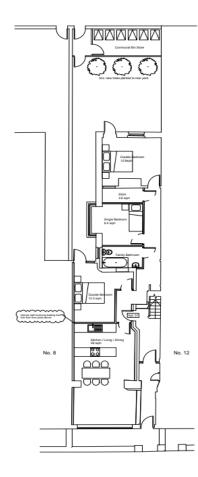

## **Proposed Floor Plans**

Use of premises 3no. 3 bedroom serviced holiday accommodation and replacement of existing windows, erection of 1.8m high boundary wall and rendering of rear boundary wall and erection of 1.8m high fencing for creation of an enclosure for a communal bin store.